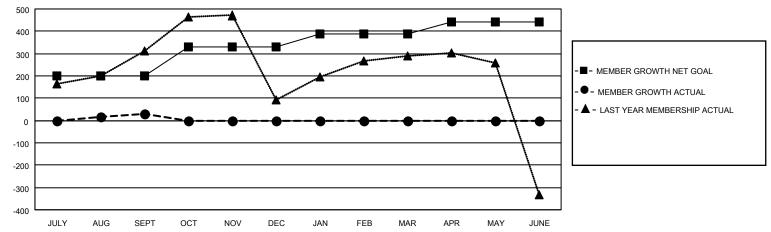

## GOALS AND ACTUAL MEMBERS CUMULATIVE

| DROPPED CLUBS: 0 |     | 47 CLUBS OF 181 ADDED 1 OR<br>MORE NEW MEMBERS | GENDER DISTRIBUTION             |                                  |  |
|------------------|-----|------------------------------------------------|---------------------------------|----------------------------------|--|
|                  |     | WORE NEW WEWBERS                               | MALE<br>FEMALE                  | 3,507 (65.34%)<br>1,860 (34.66%) |  |
| DROPPED MEMBERS  |     |                                                | NON BINARY PREFER NOT TO ANSWER | 0 (0.00%)<br>0 (0.00%)           |  |
| DECEASED         | 9   |                                                | THE ENTITY TO A MOVIE OF        | 0 (0.0070)                       |  |
| CLUB CANCELLED   | 0   | CLICK HERE FOR CUMULATIVE                      | TOTAL FAMILY UNIT MEMBERS       | 2,782                            |  |
| OTHER            | 138 | MEMBERSHIP DATA                                |                                 |                                  |  |
| TOTAL            | 147 |                                                | FAMILY MEMBERS PAYING HAL       | _F DUES 1,559                    |  |
|                  |     |                                                |                                 |                                  |  |

## MONTHLY MEMBERSHIP PROGRESS REPORT

LOCATION INDIA District 317 A Results as of: 9/30/2022

| Clubs                 |               |           |               | Members               |                        |                         |                                                    |
|-----------------------|---------------|-----------|---------------|-----------------------|------------------------|-------------------------|----------------------------------------------------|
| RESULTS FOR 2022-2023 |               |           |               | RESULTS FOR 2022-2023 |                        |                         |                                                    |
| QUARTER               | NEW CLUB GOAL | NEW CLUBS | DROPPED CLUBS | QUARTER MEME          | BER GROWTH NET<br>GOAL | MEMBER GROWTH<br>ACTUAL | DROPPED<br>MEMBERS ACTUAL<br>(including transfers) |
| JULY/AUG/SEPT         | 10            | 0         | 0             | JULY/AUG/SEPT         | 200                    | 186                     | 147                                                |
| OCT/NOV/DEC           | 5             | 0         | 0             | OCT/NOV/DEC           | 130                    | 0                       | 0                                                  |
| JAN/FEB/MAR           | 5             | 0         | 0             | JAN/FEB/MAR           | 60                     | 0                       | 0                                                  |
| APR/MAY/JUNE          | 0             | 0         | 0             | APR/MAY/JUNE          | 50                     | 0                       | 0                                                  |