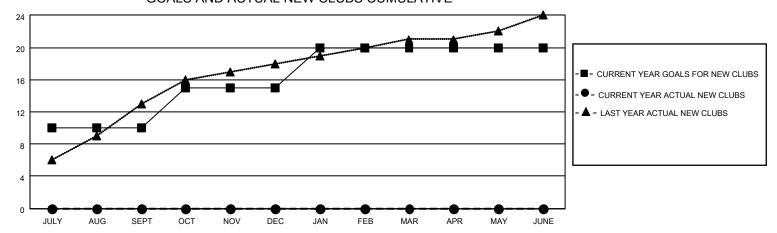

## GOALS AND ACTUAL NEW CLUBS CUMULATIVE

## MONTHLY MEMBERSHIP PROGRESS REPORT

LOCATION INDIA District 317 A Results as of: 9/30/2022

| Clubs                 |               |           |               | Members               |                        |                         |                                                    |
|-----------------------|---------------|-----------|---------------|-----------------------|------------------------|-------------------------|----------------------------------------------------|
| RESULTS FOR 2022-2023 |               |           |               | RESULTS FOR 2022-2023 |                        |                         |                                                    |
| QUARTER               | NEW CLUB GOAL | NEW CLUBS | DROPPED CLUBS | QUARTER MEME          | BER GROWTH NET<br>GOAL | MEMBER GROWTH<br>ACTUAL | DROPPED<br>MEMBERS ACTUAL<br>(including transfers) |
| JULY/AUG/SEPT         | 10            | 0         | 0             | JULY/AUG/SEPT         | 200                    | 186                     | 147                                                |
| OCT/NOV/DEC           | 5             | 0         | 0             | OCT/NOV/DEC           | 130                    | 0                       | 0                                                  |
| JAN/FEB/MAR           | 5             | 0         | 0             | JAN/FEB/MAR           | 60                     | 0                       | 0                                                  |
| APR/MAY/JUNE          | 0             | 0         | 0             | APR/MAY/JUNE          | 50                     | 0                       | 0                                                  |